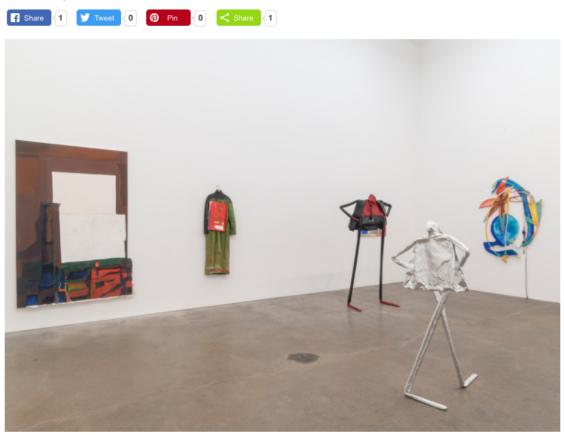

## ARTNEWS

'William King, Annabeth Marks, Annie Pearlman and Rachel Eulena Williams' at Derek Eller Gallery, New York

- PICTURES AT AN EXHIBITION

BY The Editors of ARTnews POSTED 02/02/18 4:34 PM

Installation view of "William King, Annabeth Marks, Annie Pearlman and Rachel Eulena Williams," 2018, at Derek Eller Gallery, New York. ADAM REICH/COURTESY THE ARTISTS AND DEREK ELLER GALLERY

Pictures at an Exhibition presents images of one notable show every weekday.

**Today's show**: "William King, Annabeth Marks, Annie Pearlman and Rachel Eulena Williams" is on view at Derek Eller Gallery in New York through Sunday, February 11. The group exhibition pairs historic sculptures by King alongside work by three contemporary artists.